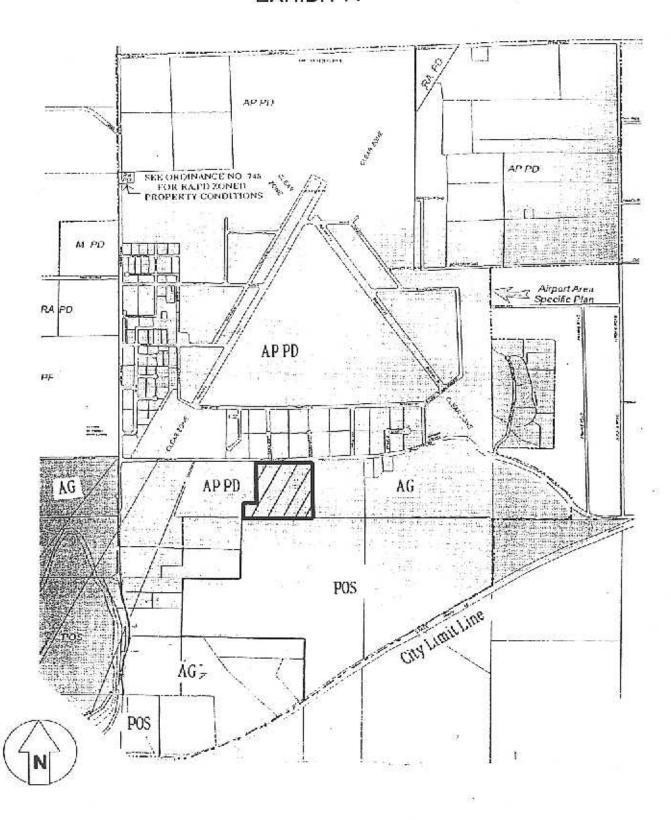

**Facts:** 1. The City has received a Grant of Avigation Easement from the Stephenson Trust, owners of property at 3600 Dry Creek Road.

Analysis And

**Conclusion**: Stephenson Living Trust (John and Brenda Stephenson) are the owners of property

That portion of said real property lying below the Imaginary Surfaces described above is delineated by hatched lines on the map attached hereto as Exhibit 'A' and incorporated herein as though set forth in full.